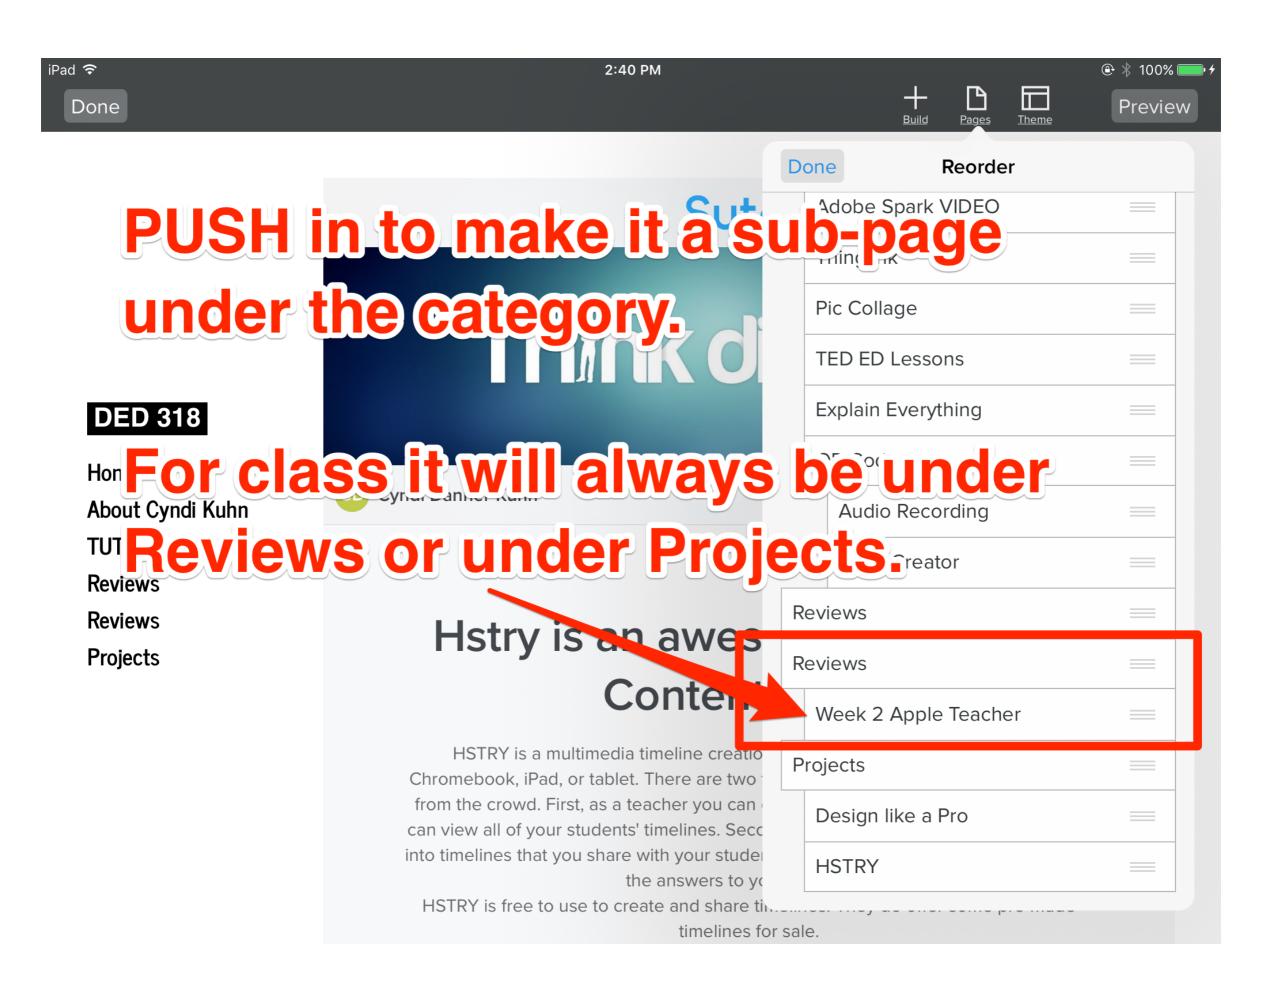

## Steps for Adding Pages & Sub-Pages to your Weebly site

Every assignment gets its own page which is called a subpage. For DED318 all sub-pages will be under either **PROJECTS** or **REVIEWS**. The assignment details will always tell you where to add the sub-page.

week we will add sub-pages under them.

## On the iPad