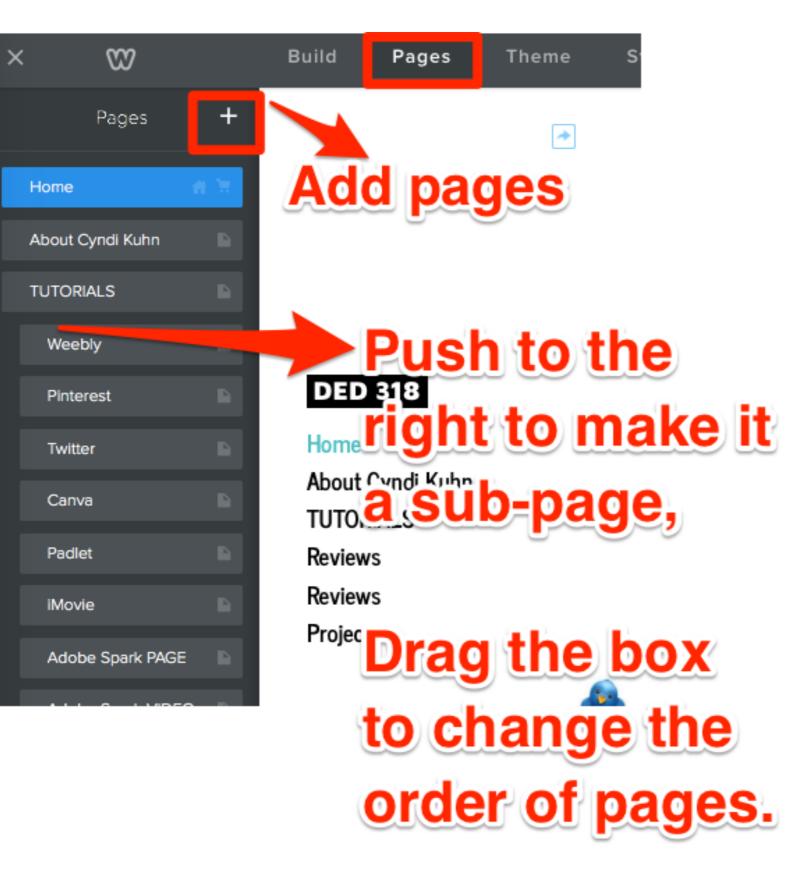

## On the computer

Name your page, and select **NO HEADER** 

If you do not choose NO HEADER, make sure you change the template photo

You can also DELETE pages from here and hide pages you think you might want later.