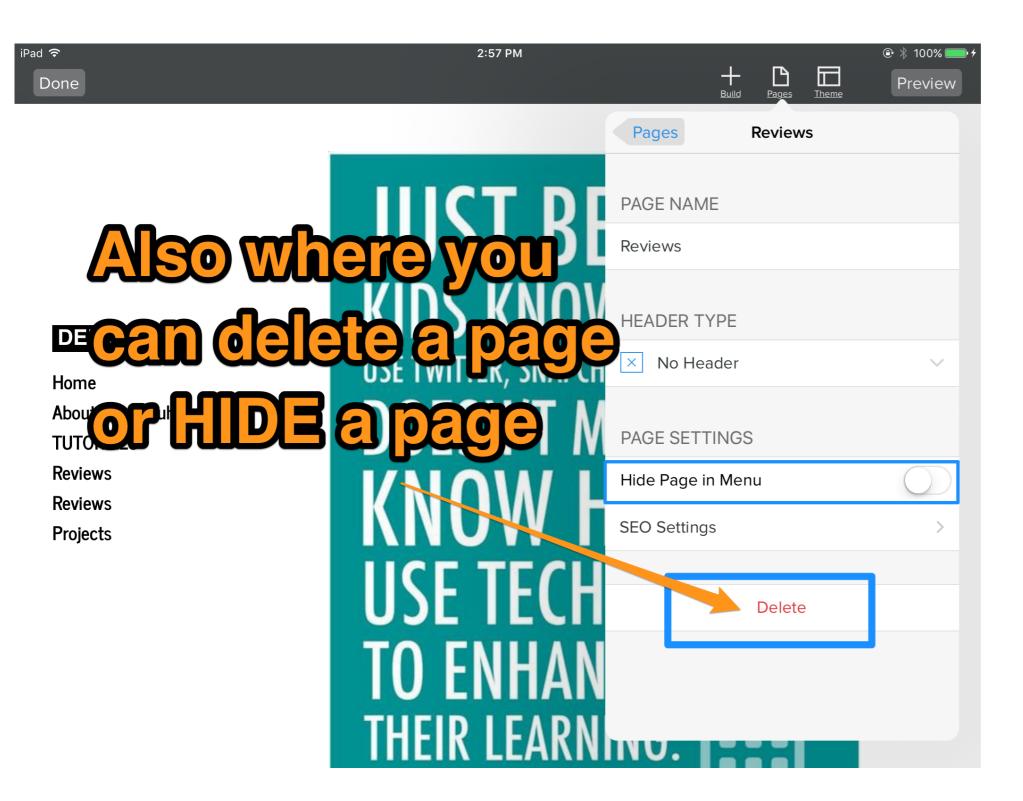

## On the computer

Name your page, and select **NO HEADER** 

If you do not choose NO HEADER, make sure you change the template photo

You can also DELETE pages from here and hide pages you think you might want later.