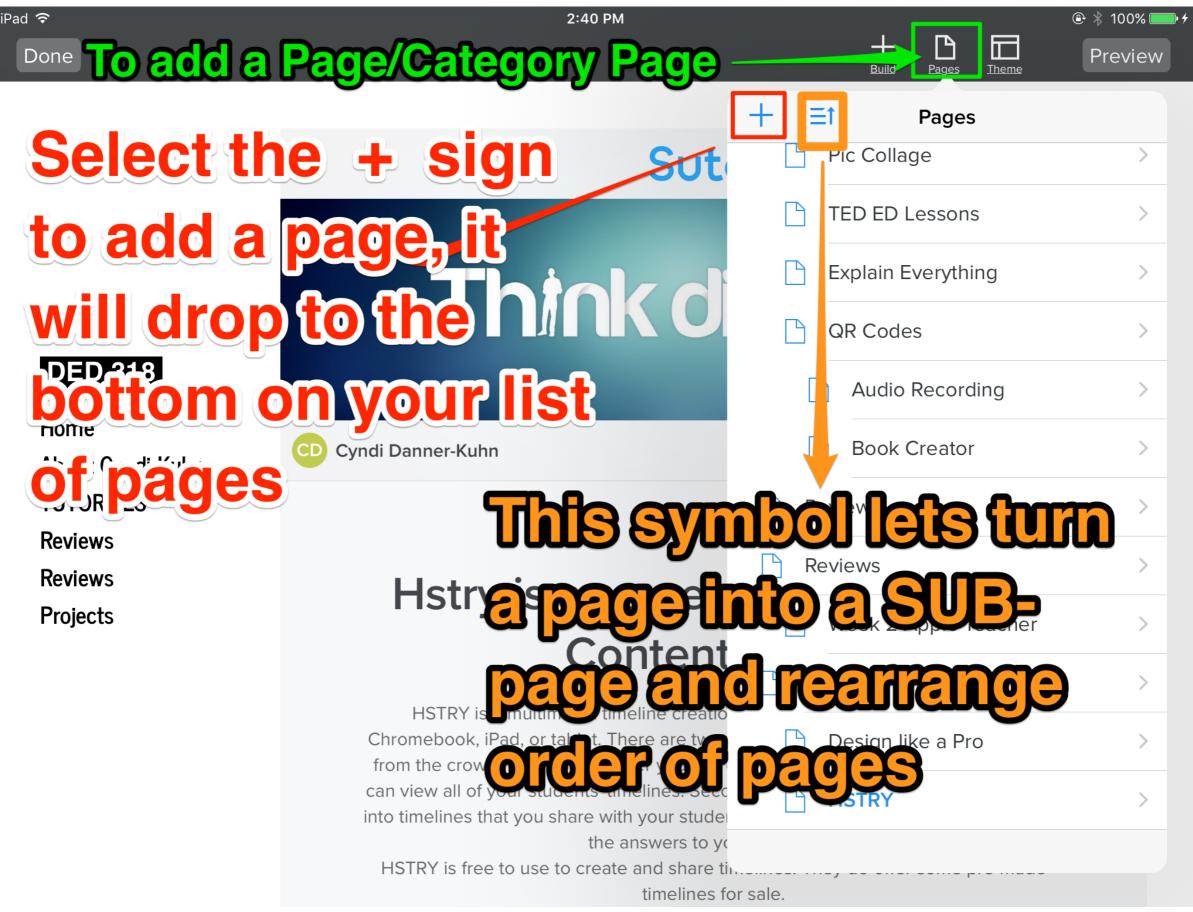

## On the iPad

## Steps for Adding Pages & Sub-Pages to your Weebly site

Every assignment gets its own page which is called a subpage. For DED318 all sub-pages will be under either **PROJECTS** or **REVIEWS**. The assignment details will always tell you where to add the sub-page.