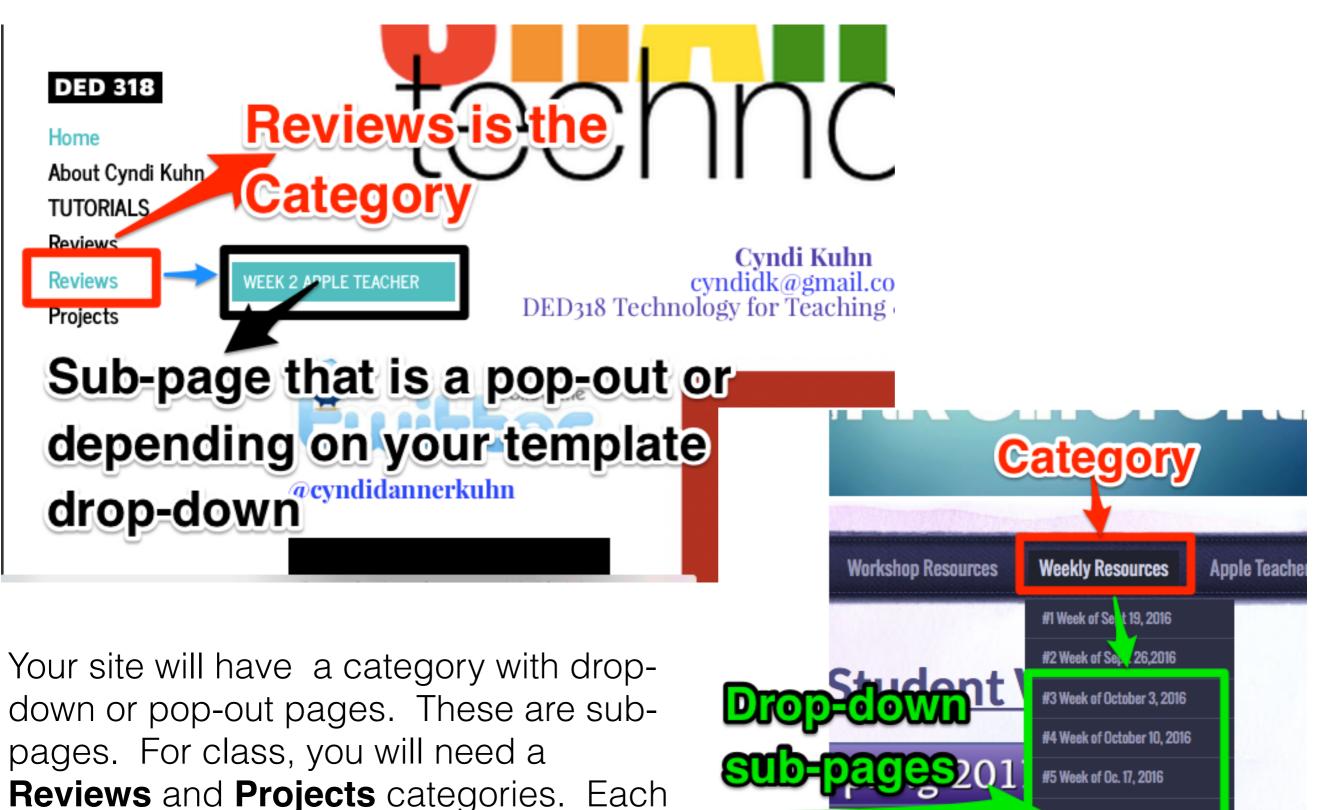

## Steps for Adding Pages & Sub-Pages to your Weebly site

Every assignment gets its own page which is called a subpage. For DED318 all sub-pages will be under either **PROJECTS** or **REVIEWS**. The assignment details will always tell you where to add the sub-page.

week we will add sub-pages under them.